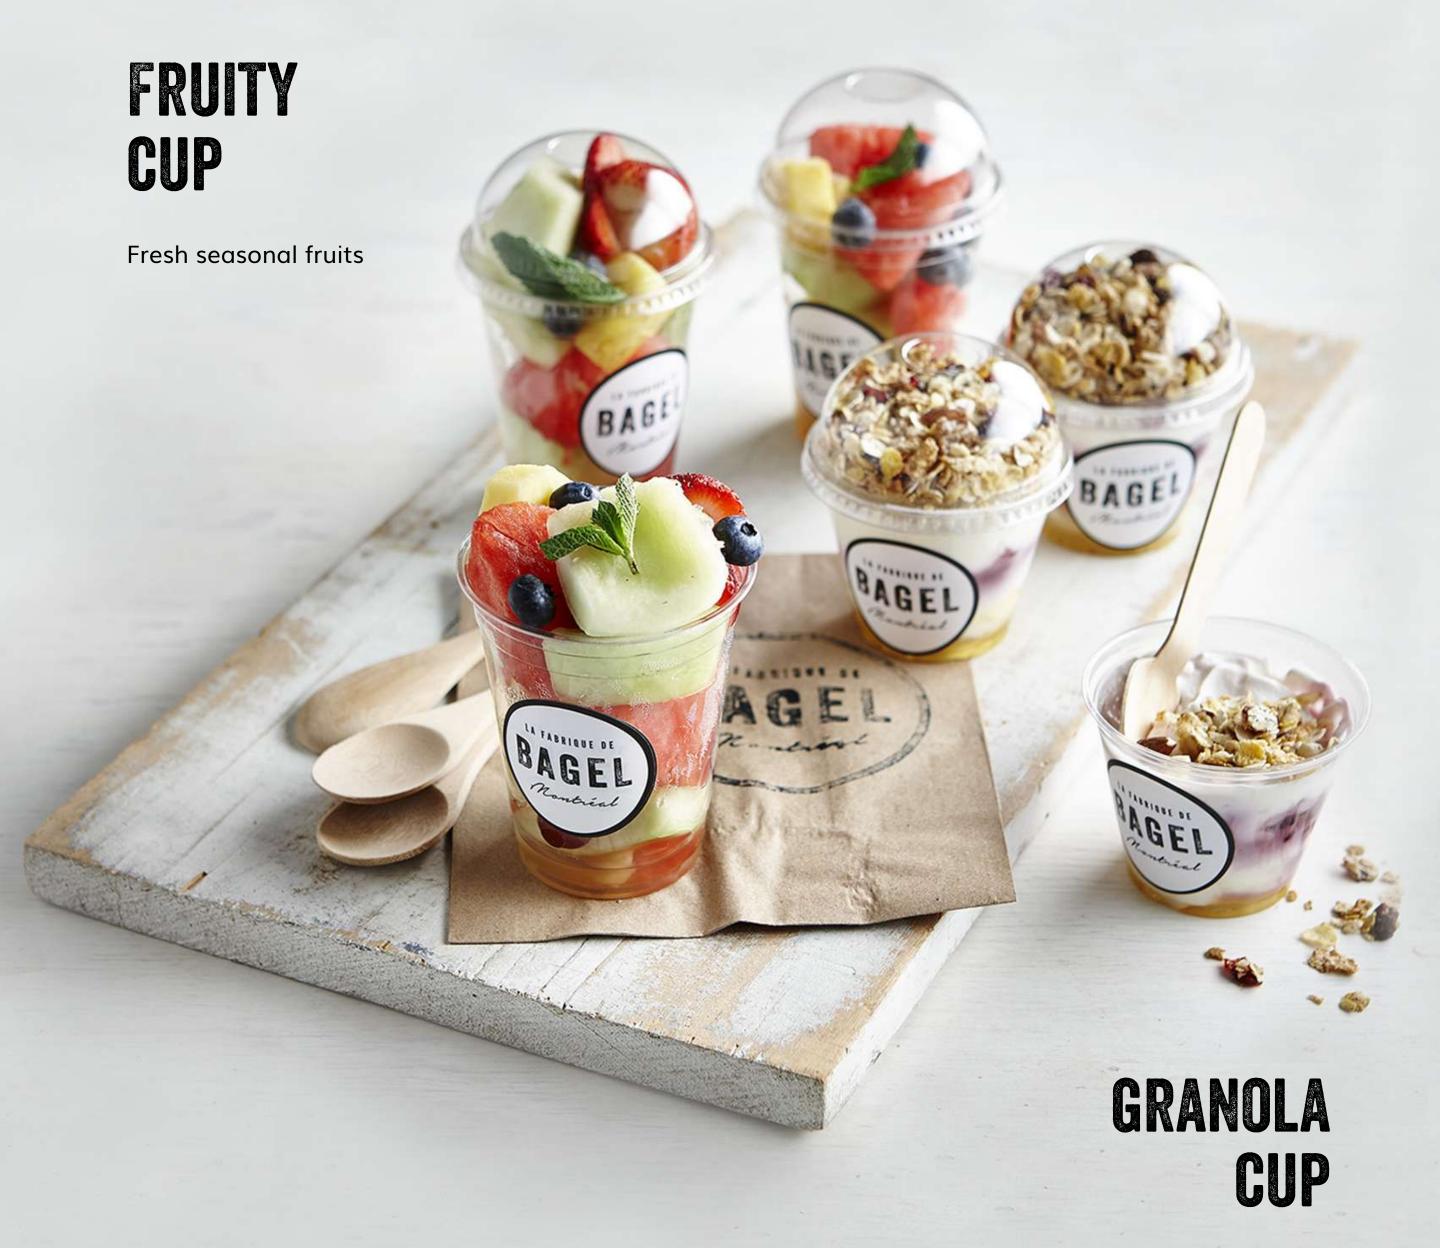

### BREAKFAST BOX

ABRIQUE DE

Choice of breakfast sandwich served with green salad or fruit salad, or yogurt.

Fresh fruits, yogurt, honey, and granola